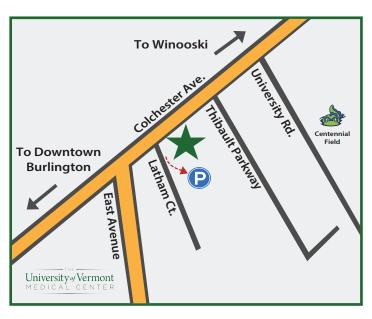

**Green Mountain Endodontics** 227 Colchester Ave. Burlington, VT 05401

802-864-0461
802-864-0201

Free parking is available off of Latham Ct.

info@gmendo.com gmendo.com

227 Colchester Ave Burlington, VT 05401 Phone: 802-864-0461 Fax: 802-864-0201